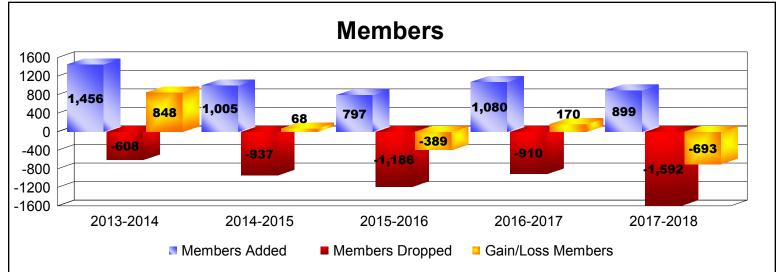

District 300A2 As of June 2018 Cumulative

| Year      | New<br>Clubs | Dropped<br>Clubs | Gain/<br>Loss<br>Clubs | New<br>Members | Charter<br>Members | Reinstate<br>Members | Transfer<br>Members | Total<br>Member<br>Added | Total<br>Members<br>Dropped | Gain/<br>Loss<br>Members |
|-----------|--------------|------------------|------------------------|----------------|--------------------|----------------------|---------------------|--------------------------|-----------------------------|--------------------------|
| 2013-2014 | 13           | -2               | 11                     | 867            | 534                | 40                   | 15                  | 1456                     | -608                        | 848                      |
| 2014-2015 | 6            | 0                | 6                      | 684            | 237                | 64                   | 20                  | 1005                     | -937                        | 68                       |
| 2015-2016 | 2            | -7               | -5                     | 593            | 74                 | 112                  | 18                  | 797                      | -1186                       | -389                     |
| 2016-2017 | 10           | 0                | 10                     | 674            | 331                | 61                   | 14                  | 1080                     | -910                        | 170                      |
| 2017-2018 | 1            | -5               | -4                     | 718            | 61                 | 102                  | 18                  | 899                      | -1592                       | -693                     |
| Average   | 6            | -3               | 4                      | 707            | 247                | 76                   | 17                  | 1047                     | -1047                       | 1                        |