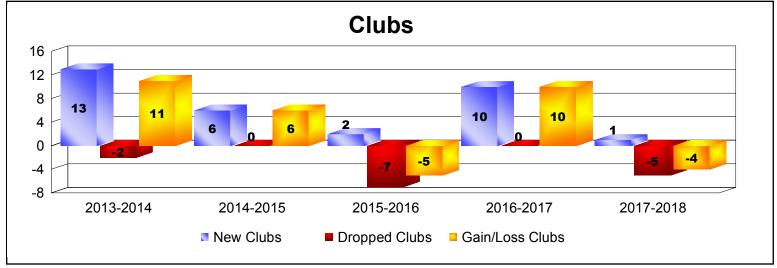

District 300A2 As of June 2018 Cumulative

| Year      | New<br>Clubs | Dropped<br>Clubs | Gain/<br>Loss<br>Clubs | New<br>Members | Charter<br>Members | Reinstate<br>Members | Transfer<br>Members | Total<br>Member<br>Added | Total<br>Members<br>Dropped | Gain/<br>Loss<br>Members |
|-----------|--------------|------------------|------------------------|----------------|--------------------|----------------------|---------------------|--------------------------|-----------------------------|--------------------------|
| 2013-2014 | 13           | -2               | 11                     | 867            | 534                | 40                   | 15                  | 1456                     | -608                        | 848                      |
| 2014-2015 | 6            | 0                | 6                      | 684            | 237                | 64                   | 20                  | 1005                     | -937                        | 68                       |
| 2015-2016 | 2            | -7               | -5                     | 593            | 74                 | 112                  | 18                  | 797                      | -1186                       | -389                     |
| 2016-2017 | 10           | 0                | 10                     | 674            | 331                | 61                   | 14                  | 1080                     | -910                        | 170                      |
| 2017-2018 | 1            | -5               | -4                     | 718            | 61                 | 102                  | 18                  | 899                      | -1592                       | -693                     |
| Average   | 6            | -3               | 4                      | 707            | 247                | 76                   | 17                  | 1047                     | -1047                       | 1                        |